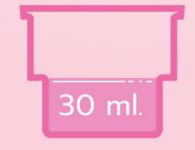

### **Base notes:**

Amber, Vanilla, Patchouly

How to use

For hand wash and washing machine:

For 35-40 pieces of clothes

From 1 full of cap = 100 ml of liquid softener

\*\*\* Add another 15-30 ml of liquid softener for a better result.