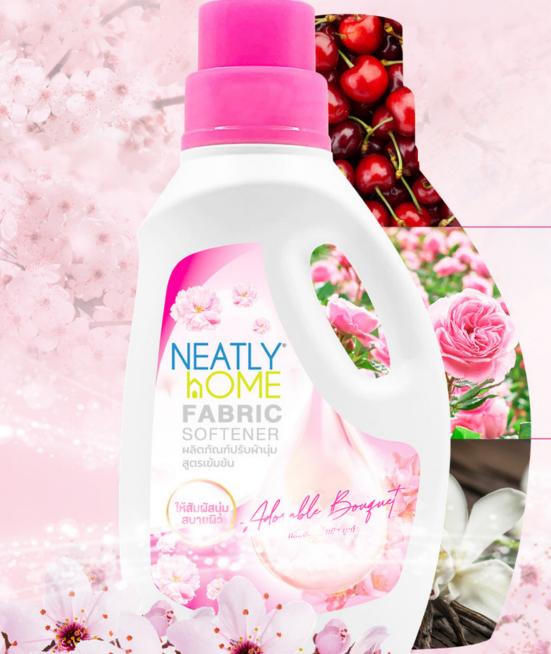

# Adorable Bouquet

From a wide range of flowers, it gives a feeling of being a sweet woman among the flower fields. It also keeps your soft and comfortable touch on the fabric while leaving a long-lasting fragrance all day long.

## Top notes:

Cherry, Pineapple, Cassis

## Middle notes:

Rose, Muguet, Violet

### **Base notes:**

Amber, Vanilla, Patchouly

How to use

For hand wash and washing machine:

For 35-40 pieces of clothes

From 1 full of cap = 100 ml of liquid softener

\*\*\* Add another 15-30 ml of liquid softener for a better result.