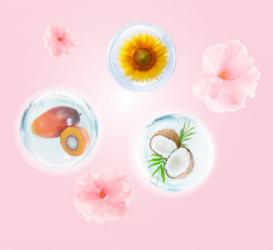

### Palm Stearin Fatty Acid

Cationic Surfactant helps soften the fabric. It is a cationic ester quat for fabric softening products that can be evenly coated on the fabric surface, making you feel gentle and fluffy. Easy to use, high stability for a longershelf life than other products in the market. The scent is refreshing. Most importantly, it is degradable naturally, so it is considered an environmentally-friendly product. Guaranteed with MUI HALAL CERTIFICATION from Indonesia.

### Coco Glucoside & Glyceryl Oleate

It contains vegetable fat, Glyceryl Monooleate, which is naturally found in our skin, so it is safe and suitable for all skin types, even for children. It gives you a soft and comfortable touch.