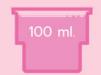

### **Base notes:**

Amber, Vanilla, Patchouly

How to use

For hand wash and washing machine:

For 35-40 pieces of clothes

From 1 full of cap = 100 ml of liquid softener

\*\*\* Add another 15-30 ml of liquid softener for a better result.