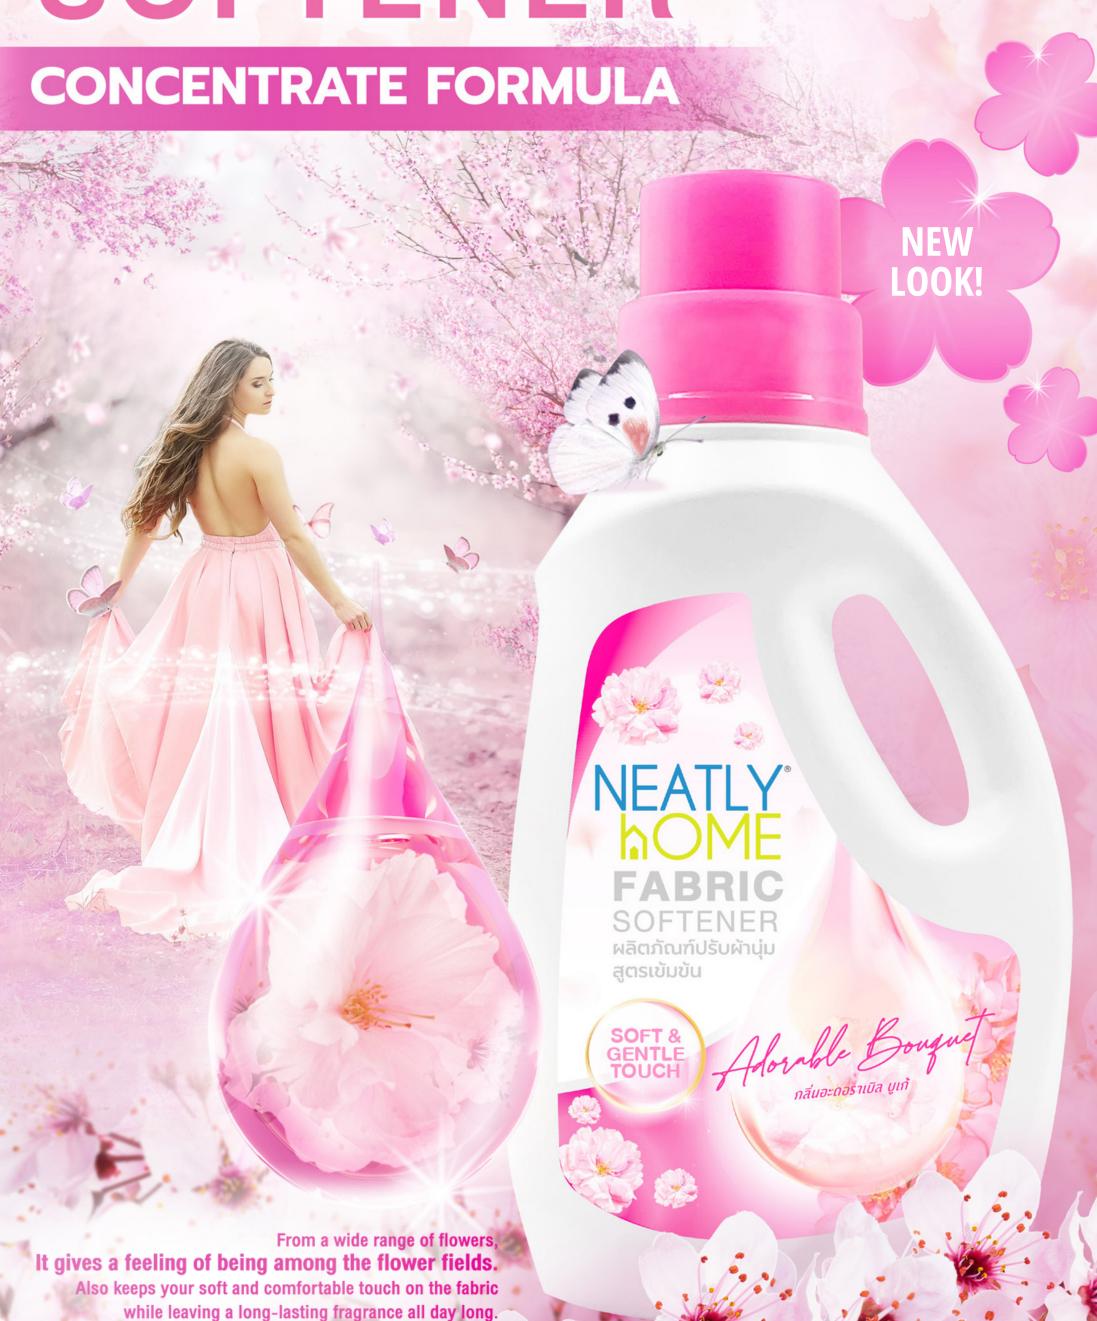

# FABRIC SOFTENER

**CONCENTRATE FORMULA** 

Silver Nano

Soft touch, Gentle for skin

Prevent musty smell on clothes

Naturally degradable

# Adorable Bouquet

From a wide range of flowers, it gives a feeling of being a sweet woman among the flower fields. It also keeps your soft and comfortable touch on the fabric while leaving a long-lasting fragrance all day long.

## Top notes:

Cherry, Pineapple, Cassis

## Middle notes:

Rose, Muguet, Violet

### **Base notes:**

Amber, Vanilla, Patchouly

How to use

For hand wash and washing machine:

For 35-40 pieces of clothes

From 1 full of cap = 100 ml of liquid softener

\*\*\* Add another 15-30 ml of liquid softener for a better result.