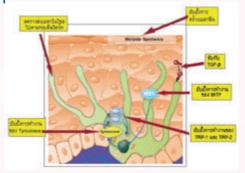

# ß-White™

• It is the rst agent found to be able to inhibit melanin generation in gene level (Give fair skin from gene level). Based on the survey results, it was found that your skin can be whitened within 56 days.

# Oligopeptide-1

 It helps to stimulate skin cells general while peeling dead cells revealing new and bright skin with more exibility and rmness. Moreover, it also helps to stimulate elastin and collagen generation while helping to reduce wrinkles, heal skin, and restructure your skin to become healthy skin.

# Oligopeptide-1

· It helps to stimulate skin cells general while peeling dead cells revealing new and bright skin with more exibility and rmness. Moreover, it also helps to stimulate elastin and collagen generation while helping to reduce wrinkles, heal skin, and restructure your skin to become healthy skin.