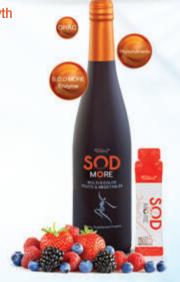

### S.O.D MORE

Extraordinary antioxidants in SOD Enzyme (Superoxide dismutase) filled with potent phytonutrients selected from over 125 types of fruit and vegetable that have been processed for 180 days. SOD Enzyme helps boost immune system in the body, rejuvenate cells damaged from oxidative stress, so-called Proactive Oxidant.

Drink 1 shot to constantly maintain overall health

Drink 2-3 shots to boost up the immune system (in the morning and before bedtime)

\* 1 shot is equal to 15 ml. Shake well before drinking, keep it cool after it is opened, and finish the bottle by 45 days.